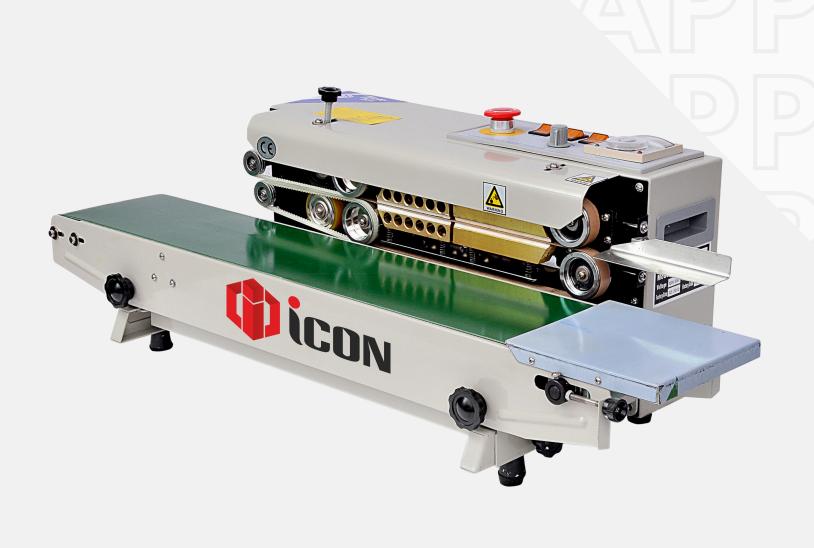

# CONTINUOUS BAND SEALER (HORIZONTAL ARRANGEMENT)

### **TECHNICAL SPECIFICATIONS**

| Model                         | <u>Horizontal Type</u> | Model                         | <u>Vertical Type</u> |
|-------------------------------|------------------------|-------------------------------|----------------------|
| Power                         | 650 W (220 V AC)       | Power                         | 650 W (220 V AC)     |
| Sealing Speed                 | 0 To 12 m / min        | Sealing Speed                 | 0 To 12 m / min      |
| Sealing Width                 | 8 To 10 mm             | Sealing Width                 | 8 To 12 mm           |
| Temperature Range             | 0 To 300` C            | Temperature Range             | 0 То 300' С          |
| Conveyor Size (L x W)         | 840 x 153 mm           | Conveyor Size (L x W)         | 840 x 153 mm         |
| Conveyor Loading              | 5 kg                   | Conveyor Loading              | 15 kg                |
| Overall Dimension (L x W x H) | 840 x 380 x 320 mm     | Overall Dimension (L x W x H) | 840 x 380 x 600      |
| Max. Pouch Length             | 14 Inch                | Max. Pouch Length             | 18 Inch              |