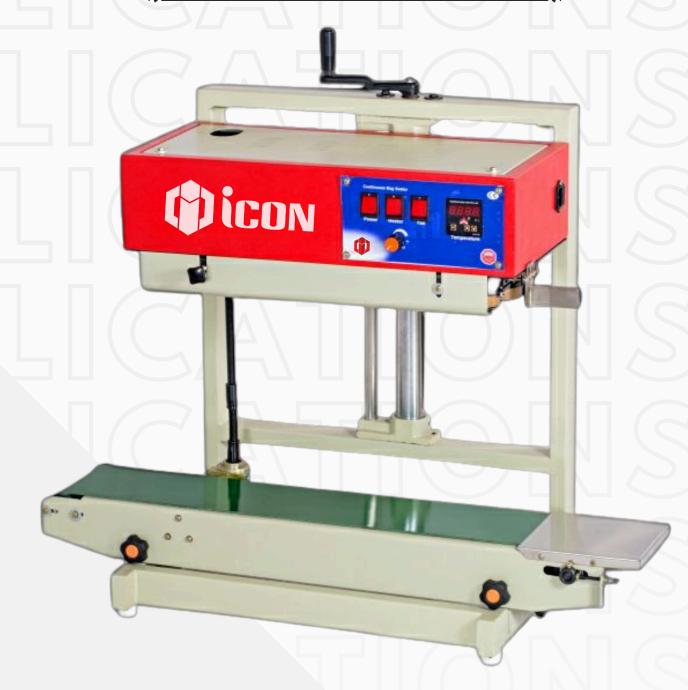

aler is Used for sealing food, pharmaceutical, electronics, and agricultural product packaging.



#### **Easy to Operate**

Designed with simplicity, our machine features an intuitive smart interface and straightforward controls, ensuring easy operation for all experience levels.

### **Easy Maintenanse**

With a focus on convenience, our machine is engineered for easy maintenance, featuring accessible components and straightforward service procedures.

## **Rapid Tech Support**

Benefit from our 24\*7 rapid tech support, offering prompt assistance and solutions to minimize downtime and keep your machine running smoothly.

# Both can be equipped with an optional Gas Flushing Attachment.

# CONTINUOUS BAND SEALER (HORIZONTAL ARRANGEMENT)

# CONTINUOUS BAND SEALER (VERTICAL ARRANGEMENT)





### **TECHNICAL SPECIFICATIONS**

| Model                         | <u>Horizontal Type</u> | Model                         | <u>Vertical Type</u> |
|-------------------------------|------------------------|-------------------------------|----------------------|
| Power                         | 650 W (220 V AC)       | Power                         | 650 W (220 V AC)     |
| Sealing Speed                 | 0 To 12 m / min        | Sealing Speed                 | 0 To 12 m / min      |
| Sealing Width                 | 8 To 10 mm             | Sealing Width                 | 8 To 12 mm           |
| Temperature Range             | 0 To 300` C            | Temperature Range             | 0 То 300' С          |
| Conveyor Size (L x W)         | 840 x 153 mm           | Conveyor Size (L x W)