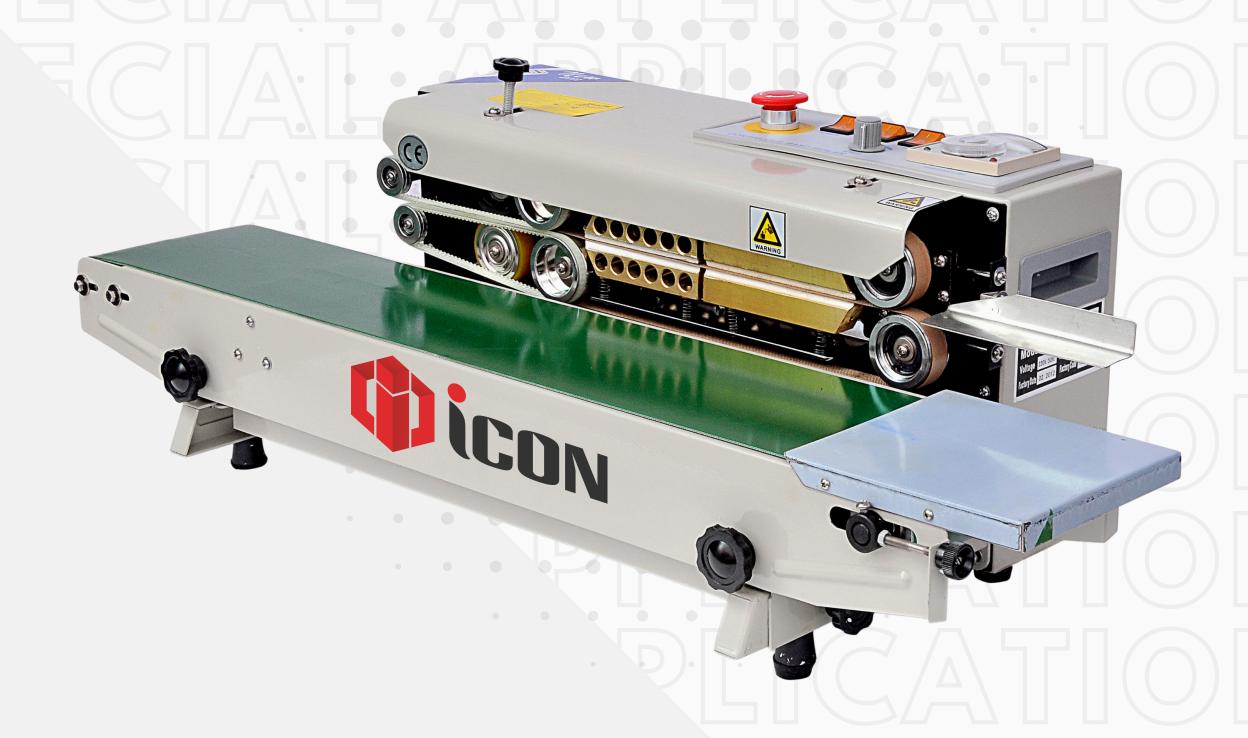

# CONTINUOUS BAND SEALER (HORIZONTAL ARRANGEMENT)

### **TECHNICAL SPECIFICATIONS**

| Model                         | <u>Horizontal Type</u> | Model                         | <u>Vertical Type</u> |
|-------------------------------|------------------------|-------------------------------|----------------------|
| Power                         | 650 W (220 V AC)       | Power                         | 650 W (220 V AC)     |
| Sealing Speed                 | 0 To 12 m / min        | Sealing Speed                 | 0 To 12 m / min      |
| Sealing Width                 | 8 To 10 mm             | Sealing Width                 | 8 To 12 mm           |
| Temperature Range             | 0 To 300` C            | Temperature Range             | 0 То 300' С          |
| Conveyor Size (L x W)         | 840 x 153 mm           | Conveyor Size (L x W)         | 840 x 153 mm         |
| Conveyor Loading              | 5 kg                   | Conveyor Loading              | 15 kg                |
| Overall Dimension (L x W x H) | 840 x 380 x 320 mm     | Overall Dimension (L x W x H) | 840 x 380 x 600      |
| Max. Pouch Length             | 14 Inch                | Max. Pouch Length             | 18 Inch              |